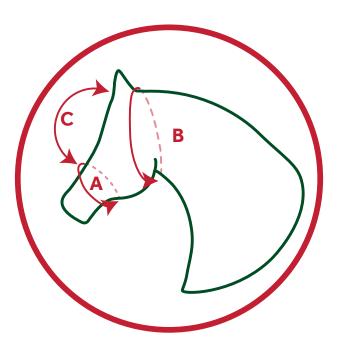

# Measuring your horse

| Size       | Α         | В         | С         | Horse Size                         |
|------------|-----------|-----------|-----------|------------------------------------|
| Small Pony | 24 inches | 33 inches | 8 inches  | 11hh large head - 13hh fine head   |
| Pony       | 28 inches | 35 inches | 9 inches  | 13hh large head - 15.2hh fine head |
| Cob        | 28 inches | 38 inches | 10 inches | 14hh large head - 16.2hh fine head |
| Horse      | 30 inches | 41 inches | 11 inches | 16hh large head +                  |

All measurements are approximate and given as a guide only. If you feel that your horse is between sizes, we would advise to size down.