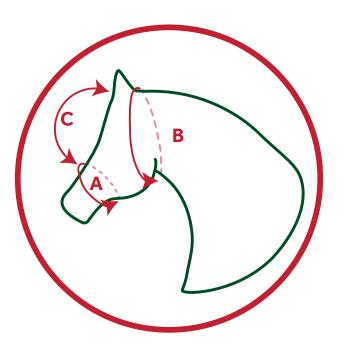

# Measuring your horse

| Size       | Α     | В      | С       | Horse Size                         |
|------------|-------|--------|---------|------------------------------------|
| Small Pony | 60 cm | 84 cm  | 20 cm   | 11hh large head - 13hh fine head   |
| Pony       | 70 cm | 96 cm  | 23 cm   | 13hh large head - 15.2hh fine head |
| Cob        | 70 cm | 96 cm  | 25.5 cm | 14hh large head - 16.2hh fine head |
| Horse      | 75 cm | 105 cm | 27 cm   | 16hh large head +                  |

All measurements are approximate and given as a guide only. If you feel that your horse is between sizes, we would advise to size down.